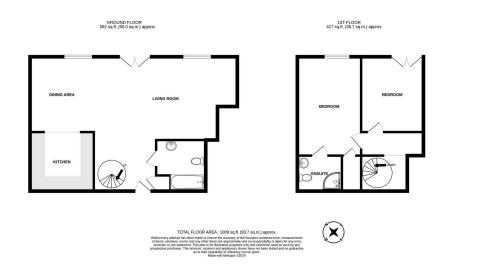

2 🚔 2 🚘 1

Situated 0.8 miles from Chelmsford Mainline Railway Station is this rarely available two bedroom duplex apartment, proving spacious living accommodation to the ground floor, two double bedrooms and two bathrooms.